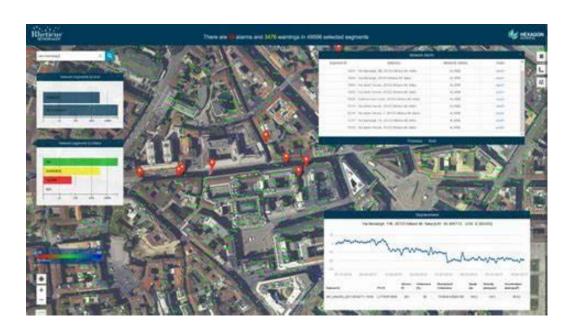

## Commercialization

Cloud-based platform available upon subscription – Rheticus