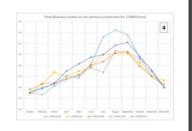

# **Soil Organic Carbon**

Hyper and multispectral data-based mapping of SOC in the soil surface