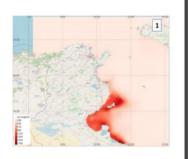

## **Blue Carbon Initiatives**

### EO-based ecosystem assessment to support Blue Carbon evaluation in Tunisia