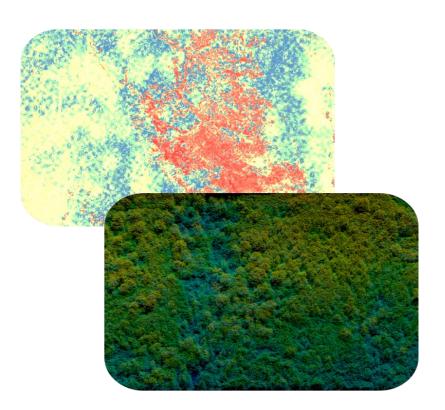

# **Soil Organic Carbon**

Hyper and multispectral data-based mapping of SOC in the soil surface