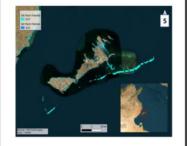

## **Blue Carbon Initiatives**

### EO-based ecosystem assessment to support Blue Carbon evaluation in Tunisia